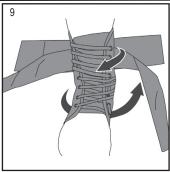

# Apply Hinges

Spread the hinges apart with the foot plate at the back of the heel.

6. Place the upright with the O imprinted inside the upright to the outside.

7. Align the medial side hinge pivot with the ankle bone. Secure the hinge to the brace.

 Align the lateral side of the hinge pivot with the ankle bone and secure the hinge to the brace.