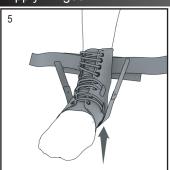

# Apply Hinges

Spread the hinges apart with the foot plate at the back of the heel.

6. Place the upright with the O imprinted inside the upright to the outside.

7. Align the medial side hinge pivot with the ankle bone. Secure the hinge to the brace.