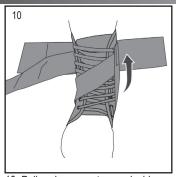

### **Apply Straps**

Bring the inside strap forward, across top of foot, then under the heel.

Pull and secure strap on inside of ankle.

11. Bring the outside strap forward, across top of foot, then under the heel. Pull and secure strap on outside of ankle.