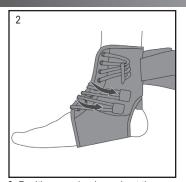

# Apply Hinges

Spread the hinges apart with the foot plate at the back of the heel.

6. Place the upright with the O imprinted inside the upright to the outside.

7. Align the medial side hinge pivot with the ankle bone. Secure the hinge to the brace.

 Align the lateral side of the hinge pivot with the ankle bone and secure the hinge to the brace.