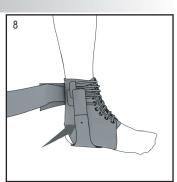

12. Stand, putting full weight on ankle. Pull up on both straps simultaneously and secure.

13. Pull upper elastic strap from rear and fasten in front.

14. Completed application.

1185 E Main St., Santa Paula, California 93060 California: 800-221-5465, National: 800-654-3241 International: 805-525-4244, fax: 805-933-2348 U.S. fax: 800-559-5975, www.hely-weber.com