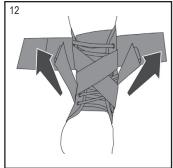

12. Stand, putting full weight on ankle. Pull up on both straps simultaneously and secure.

13. Pull upper elastic strap from rear and fasten in front.

14. Completed application.

1185 E Main St., Santa Paula, California 93060 California: 800-221-5465, National: 800-654-3241 International: 805-525-4244, fax: 805-933-2348 U.S. fax: 800-559-5975, www.hely-weber.com