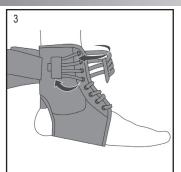

### **Apply Straps**

Bring the inside strap forward, across top of foot, then under the heel.

Pull and secure strap on inside of ankle.

11. Bring the outside strap forward, across top of foot, then under the heel. Pull and secure strap on outside of ankle.