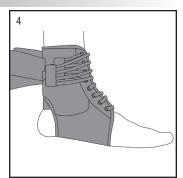

12. Stand, putting full weight on ankle. Pull up on both straps simultaneously and secure.

13. Pull upper elastic strap from rear and fasten in front.

14. Completed application.

1185 E Main St., Santa Paula, California 93060 California: 800-221-5465, National: 800-654-3241 International: 805-525-4244, fax: 805-933-2348 U.S. fax: 800-559-5975, www.hely-weber.com