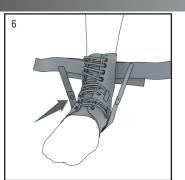

# Apply Hinges

Spread the hinges apart with the foot plate at the back of the heel.

6. Place the upright with the O imprinted inside the upright to the outside.

7. Align the medial side hinge pivot with the ankle bone. Secure the hinge to the brace.

 Align the lateral side of the hinge pivot with the ankle bone and secure the hinge to the brace.