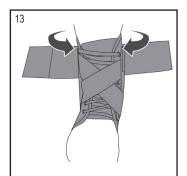

12. Stand, putting full weight on ankle. Pull up on both straps simultaneously and secure.

13. Pull upper elastic strap from rear and fasten in front.

14. Completed application.

1185 E Main St., Santa Paula, California 93060 California: 800-221-5465, National: 800-654-3241 International: 805-525-4244, fax: 805-933-2348 U.S. fax: 800-559-5975, www.hely-weber.com