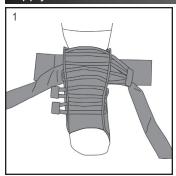

## Apply Brace

1. This brace is designed to be worn over a sock. Loosen all straps and laces and place foot in brace.

 Position your heel snugly at the rear bottom corner of the brace.
Pull and fasten two lower straps.

3. Fasten one end of the upper strap. Pull and fasten other end of upper strap.

4. Adjust straps as necessary for a snug fit.