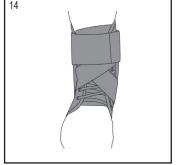

12. Stand, putting full weight on ankle. Pull up on both straps simultaneously and secure.

13. Pull upper elastic strap from rear and fasten in front.

14. Completed application.

1185 E Main St., Santa Paula, California 93060 California: 800-221-5465, National: 800-654-3241 International: 805-525-4244, fax: 805-933-2348 U.S. fax: 800-559-5975, www.hely-weber.com