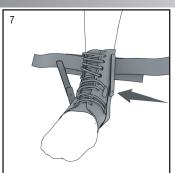

### **Apply Straps**

Bring the inside strap forward, across top of foot, then under the heel.

Pull and secure strap on inside of ankle.

11. Bring the outside strap forward, across top of foot, then under the heel. Pull and secure strap on outside of ankle.