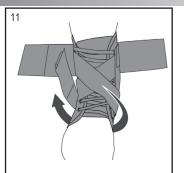

### **Apply Straps**

Bring the inside strap forward, across top of foot, then under the heel.

Pull and secure strap on inside of ankle.

11. Bring the outside strap forward, across top of foot, then under the heel. Pull and secure strap on outside of ankle.